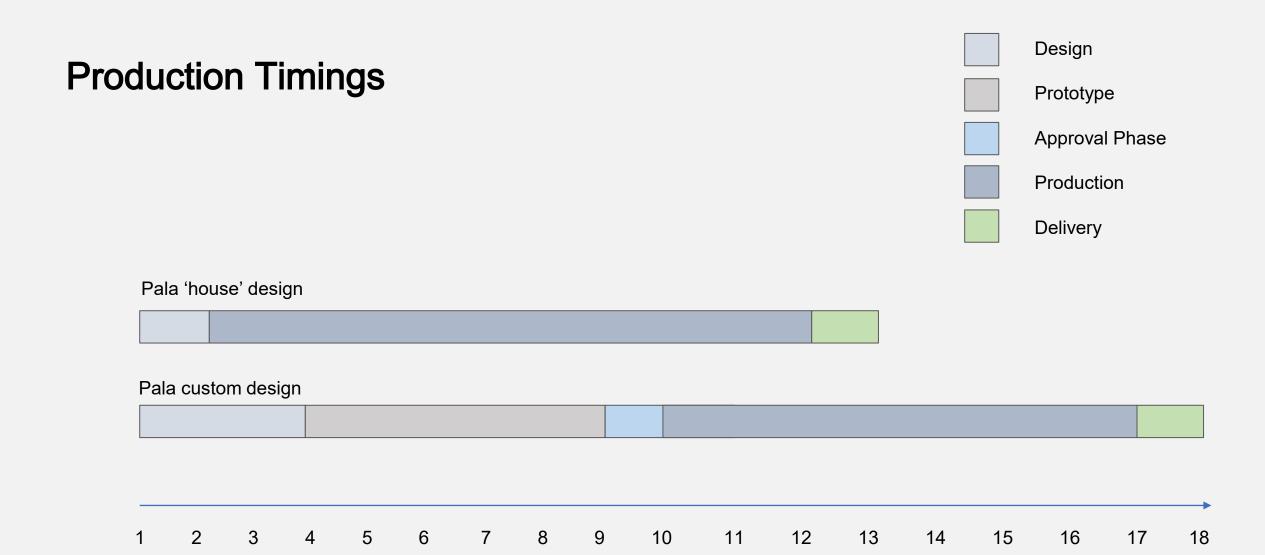

## **Frame Customisation**

#### Your choice:

Acetate colour, lens type and colour, branding inside and outside of temples Work with of our established best -selling designs or work with our designer to create your very own style.

# **Custom Design**

For your very own, unique frame, prices start from \$3,800.

Work with Pala to deliver a world class sunglasses solution for your business Call John Pritchard +44 7890 532061