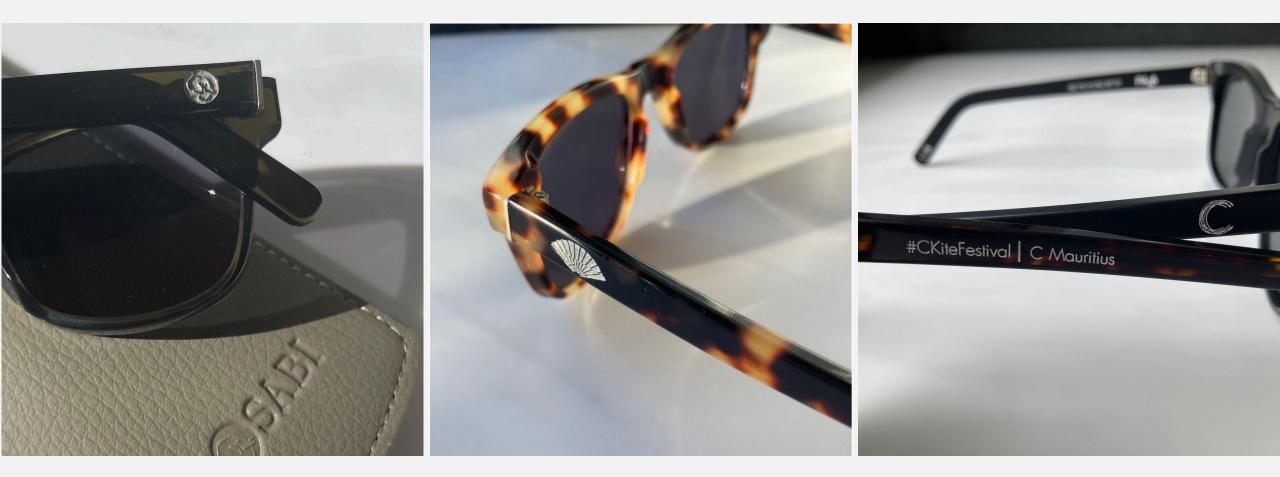

## **Frame Customisation**

#### Your choice:

Acetate colour, lens type and colour, branding inside and outside of temples Work with of our established best -selling designs or work with our designer to create your very own style.

## **Accessory Customisation**

Embossed case Leather colour choice

Customised pattern or print for inner lining

Customised lens pattern or print for lens cloth

70% recycled PET bottles

Sunglasses box with multiple brand placements