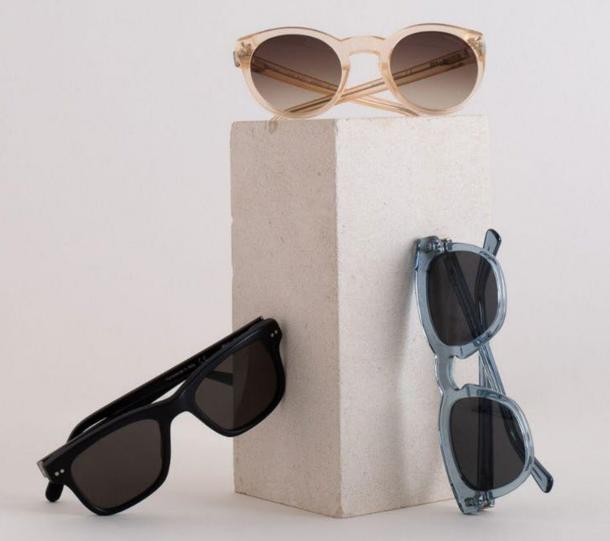

## **Frame Customisation**

#### Your choice:

Acetate colour, lens type and colour, branding inside and outside of temples Work with of our established best -selling designs or work with our designer to create your very own style.