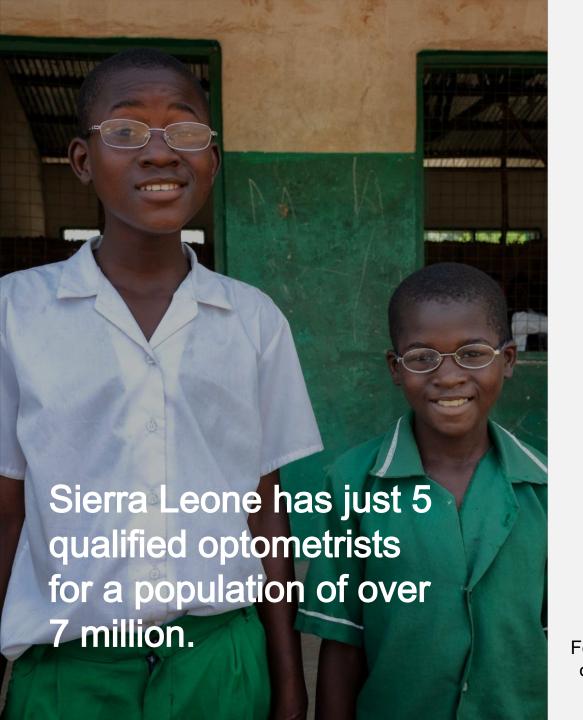

Approximately 26.3 million people in the African Region have a form of visual impairment. Of these, 5.9 million are estimated to be blind. 80% of blindness is preventable and treatable.